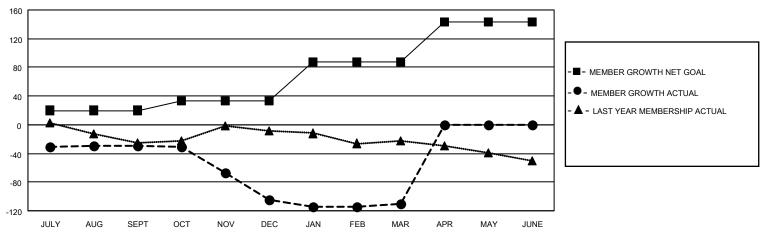

### GOALS AND ACTUAL MEMBERS CUMULATIVE

| DROPPED CLUBS: 1 |     | 35 CLUBS OF 64 ADDED 1 OR<br>MORE NEW MEMBERS | GENDER DISTRIBUTION             |                              |  |
|------------------|-----|-----------------------------------------------|---------------------------------|------------------------------|--|
|                  |     | NORE NEW WEIWIDERS                            | MALE<br>FEMALE                  | 605 (56.28%)<br>470 (43.72%) |  |
| DROPPED MEMBERS  |     |                                               | NON BINARY PREFER NOT TO ANSWER | 0 (0.00%)<br>0 (0.00%)       |  |
| DECEASED         | 11  |                                               | THEFERMOTTOTHOWER               | 0 (0.0070)                   |  |
| CLUB CANCELLED   | 0   | CLICK HERE FOR CUMULATIVE                     | TOTAL FAMILY UNIT MEMBERS       | 3 287                        |  |
| OTHER            | 173 | MEMBERSHIP DATA                               |                                 |                              |  |
| TOTAL            | 184 |                                               | FAMILY MEMBERS PAYING HAI       | LF DUES 144                  |  |

## District 201Q4

| Clubs RESULTS FOR 2021-2022 |   |   |   | Members  RESULTS FOR 2021-2022 |    |    |    |
|-----------------------------|---|---|---|--------------------------------|----|----|----|
|                             |   |   |   |                                |    |    |    |
| JULY/AUG/SEPT               | 0 | 0 | 1 | JULY/AUG/SEPT                  | 20 | 46 | 61 |
| OCT/NOV/DEC                 | 0 | 0 | 0 | OCT/NOV/DEC                    | 13 | 20 | 89 |
| JAN/FEB/MAR                 | 1 | 0 | 0 | JAN/FEB/MAR                    | 55 | 37 | 34 |
| APR/MAY/JUNE                | 1 | 0 | 0 | APR/MAY/JUNE                   | 55 | 0  | 0  |