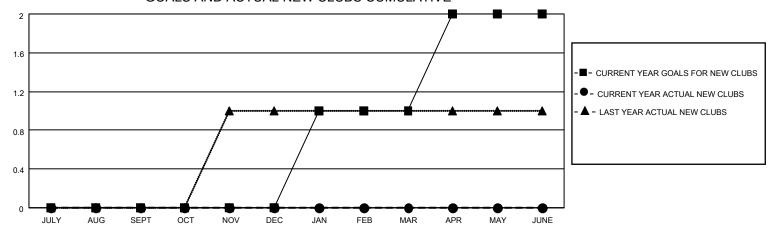

### GOALS AND ACTUAL NEW CLUBS CUMULATIVE

## District 201Q4

| Clubs RESULTS FOR 2021-2022 |   |   |   | Members  RESULTS FOR 2021-2022 |    |    |    |
|-----------------------------|---|---|---|--------------------------------|----|----|----|
|                             |   |   |   |                                |    |    |    |
| JULY/AUG/SEPT               | 0 | 0 | 1 | JULY/AUG/SEPT                  | 20 | 46 | 61 |
| OCT/NOV/DEC                 | 0 | 0 | 0 | OCT/NOV/DEC                    | 13 | 20 | 89 |
| JAN/FEB/MAR                 | 1 | 0 | 0 | JAN/FEB/MAR                    | 55 | 37 | 34 |
| APR/MAY/JUNE                | 1 | 0 | 0 | APR/MAY/JUNE                   | 55 | 0  | 0  |